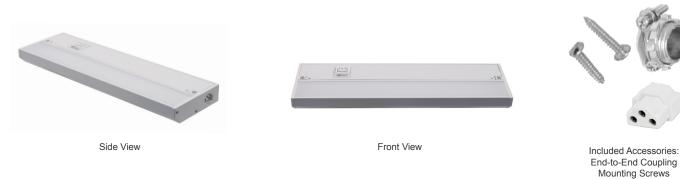

on Front
- 3-Step Power & Brightness Switch on Front
  - On/Off
    - 50%
    - 100%
- 3/8" KOs Cable Connector Included Instant-on to Full **Brightness**
- Link Fixtures Together With A Linkable Connector
- Operating Temperature: -4 F° to 114 F°
- IP Rating: IP20

#### Lighting:

- Dimmable: Triac Dimmable
- Total Lumens: 300LM
- Color Temperature: 2700K/3000K/3500K/4000K/5000K (Based on 5000K and maximum Brightness)
- Color Rendering Index: >90
- Beam Angle: 110°
- Lifespan: 50000 Hrs.

#### Applications:

- Undercabinet Lighting
- Hospitality Lighting
- **Residential Lighting**

- **Other Model:**
- 3W | 180LM | UCE-9-WHT 8W | 480LM | UCE-18-WHT 10W | 600LM | UCE-21-WHT 12W | 720LM | UCE-24-WHT
- 16W | 960LM | UCE-32-WHT 20W | 1200LM | UCE-40-WHT





NG-0301202

#### **Other Views:**



#### Performance Table: UCE-12-WHT

| MODEL NO.  | WATTS | Lumens | Color Temp.                               | BUG Rating | LPW |
|------------|-------|--------|-------------------------------------------|------------|-----|
| UCE-12-WHT | 5W    | 3000LM | 2700K<br>3000K<br>3500K<br>4000K<br>5000K | B1-U2-G2   | 60  |

# Sample OrderingModelSizeColorUCE12WHT

#### Accessories

Blank = No Option

UCA-LC8-WHT = 8in LINKING CORD FOR UCE AND UCE SERIES, WHITE UCA-PC-6FT-WHT = 6Ft POWER CORD FOR UCE AND UCE SERIES, WHITE

#### ACCESSORIES:





UCA-LC8-WHT

UCA-PC-6FT-WHT

## **WESTGATE**