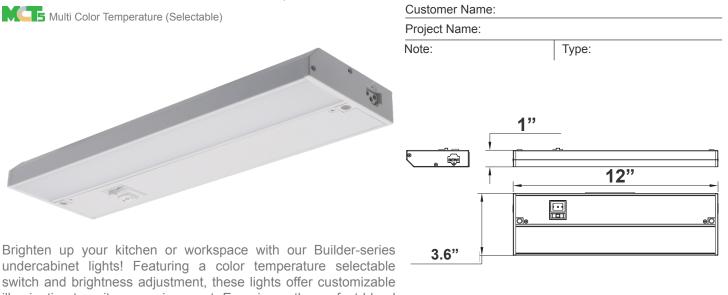

## UCE SERIES UNDERCABINET LIGHTING

UCE-12-WHT BUILDER SERIES 5CCT HARD-WIRE UNDER CABINET LIGHT, OPTIONAL CORD

MCT5 Multi Color Temperature (Selectable)

switch and brightness adjustment, these lights offer customizable illumination to suit any environment. Experience the perfect blend 3.6"(H) X 12"(W) X 1"(D) of affordability, functionality, and innovation with Westgate Mfg.

#### **Mechanical:**

- Increase Energy Savings And Shorten Payback Period
- 5-Step Color-Temperature Switch on Front
- 3-Step Power & Brightness Switch on Front
  - On/Off
    - 50%
    - 100%
- 3/8" KOs Cable Connector Included Instant-on to Full **Brightness**
- Link Fixtures Together With A Linkable Connector
- Operating Temperature: -4 F° to 114 F°
- IP Rating: IP20